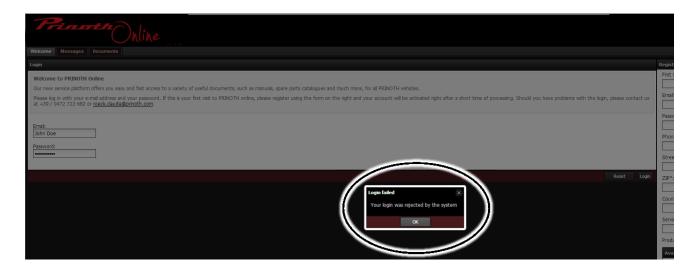

# Logging in:

Please enter your email address and your password. Then click on login.

In case you have entered your email address or your password incorrectly and/or you have not registered yet, an error message appears.

Click on OK and check your entry and/or fill out the application registration.

If all data has been entered correctly, all functions of your Prinoth Online account are available after a few seconds. A dialogue box confirms the successful registration.