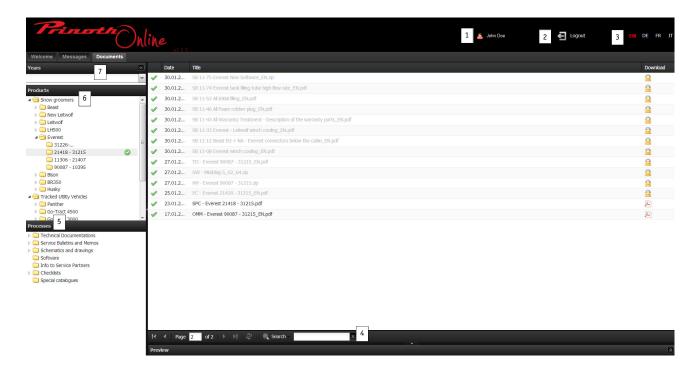

#### How to use Prinoth Online:

- 1 Your name appears here;
- 2 By clicking on the "log off" button you can log off from Prinoth Online;
- 3 Language selection: one can switch between German, English, Italian and French;
- 4 Search field / search function;
- Processes here the desired section can be selected. The operating instructions, spare parts catalogue and in the case of certain machines the repair and maintenance manual may be selected, multiple selections as well as a single selection are possible;
- Products here the products selected by you are listed. You can select the desired product by clicking on it, multiple selections or single selection are possible;
- 7 Year here specific years can be selected; multiple selections as well as single selection are possible;