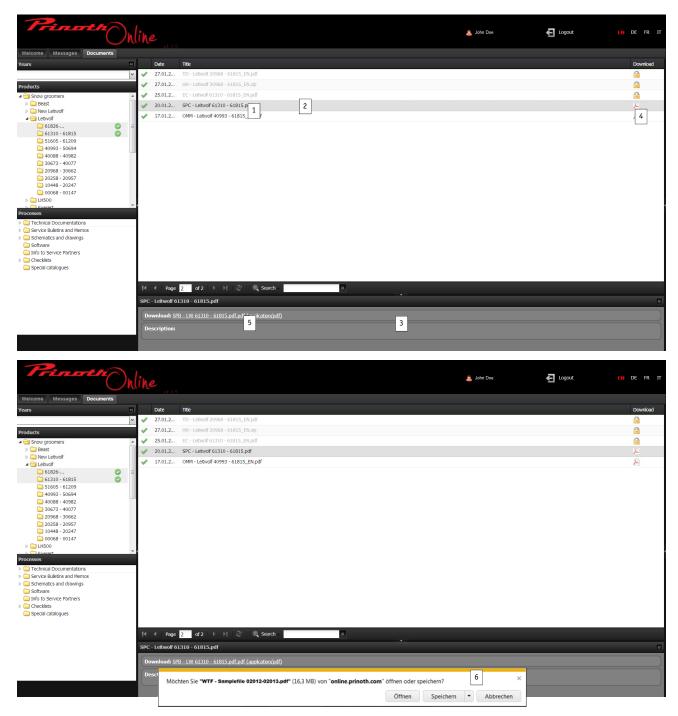

# Sorting and searching of data:

By clicking the date (1) or the title (2) in the block above data can be sorted; Similarly you can do a search by entering the title in the search box (3);

# Opening and/or downloading data:

When you have found the desired data, click on the text (1) and the field (2) will appear grey. At the same time a window opens at the bottom edge of the screen (3).

By clicking on the symbol - in this case a PDF symbol (4) - the data can be opened or saved on the right side of the page (6).

The same happens if one selects highlight text (5) in the field below.

Data can only be opened and/or downloaded separately.

In case data is not available in the desired language, the English version will be shown.