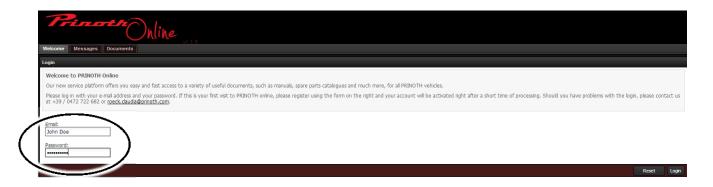

# Logging in:

Please enter your email address and your password. Then click on login.

In case you have entered your email address or your password incorrectly and/or you have not registered yet, an error message appears.

Click on OK and check your entry and/or fill out the application registration.

If all data has been entered correctly, all functions of your Prinoth Online account are available after a few seconds. A dialogue box confirms the successful registration.