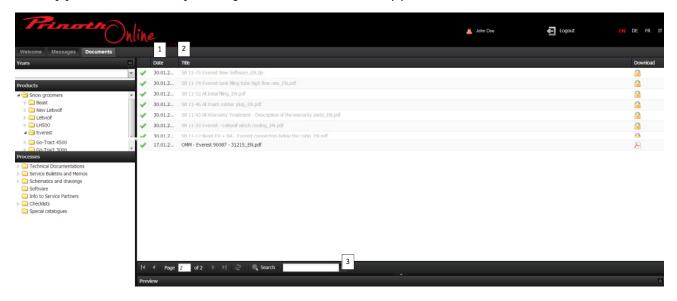

# Sorting and searching of data:

By clicking the date (1) or the title (2) in the block above data can be sorted; Similarly you can do a search by entering the title in the search box (3);

# Opening and/or downloading data:

When you have found the desired data, click on the text (1) and the field (2) will appear grey. At the same time a window opens at the bottom edge of the screen (3).

By clicking on the symbol - in this case a PDF symbol (4) - the data can be opened or saved on the right side of the page (6).

The same happens if one selects highlight text (5) in the field below.

Data can only be opened and/or downloaded separately.

In case data is not available in the desired language, the English version will be shown.