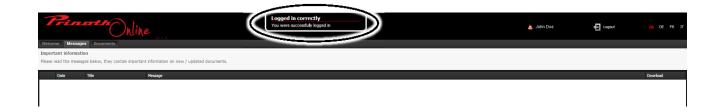

Click on OK and check your entry and/or fill out the application registration.

If all data has been entered correctly, all functions of your Prinoth Online account are available after a few seconds. A dialogue box confirms the successful registration.