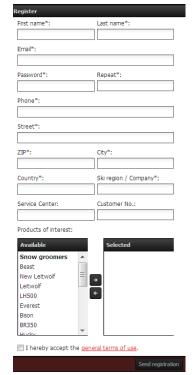

### **Registration:**

You will find the registration application on the right side.

Please fill out the fields with your information (such as first name and surname, email address, country, etc.).

In addition you must let us know on what products you need information. Multiple selections are possible and welcome.

Finally, please agree to the General Terms and Conditions of Business and then click on SEND APPLICATION.

If the registration button appears grey, it means that a box was incorrectly filled in or not filled in at all.

If the button remains white, all required fields have been filled in and the application can be sent off.

If some fields have been filled in incorrectly (e.g. password is too short), this will be indicated in a corresponding dialog box. Correct the required fields if necessary and submit the application again.